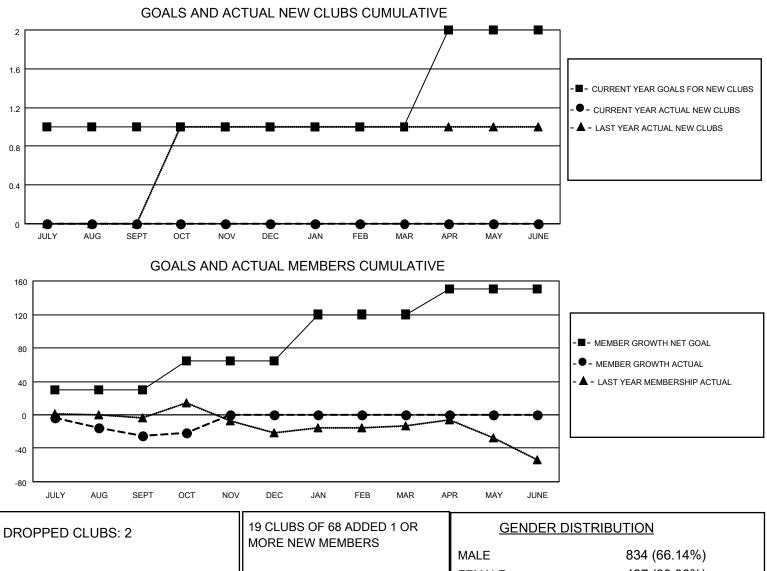

## LOCATION AUSTRALIA

District 201V3

Results as of: 10/31/2022

| Clubs                 |               |           |               | Members               |                       |                         |                                                    |
|-----------------------|---------------|-----------|---------------|-----------------------|-----------------------|-------------------------|----------------------------------------------------|
| RESULTS FOR 2022-2023 |               |           |               | RESULTS FOR 2022-2023 |                       |                         |                                                    |
| QUARTER               | NEW CLUB GOAL | NEW CLUBS | DROPPED CLUBS | QUARTER               | ER GROWTH NET<br>GOAL | MEMBER GROWTH<br>ACTUAL | DROPPED<br>MEMBERS ACTUAL<br>(including transfers) |
| JULY/AUG/SEPT         | 1             | 0         | 1             | JULY/AUG/SEPT         | 30                    | 28                      | 44                                                 |
| OCT/NOV/DEC           | 0             | 0         | 1             | OCT/NOV/DEC           | 35                    | 17                      | 12                                                 |
| JAN/FEB/MAR           | 0             | 0         | 0             | JAN/FEB/MAR           | 55                    | 0                       | 0                                                  |
| APR/MAY/JUNE          | 1             | 0         | 0             | APR/MAY/JUNE          | 30                    | 0                       | 0                                                  |

| DROPPED MEMBERS |    | MORE NEW MEMBERS          | MALE<br>FEMALE<br>NON BINARY | 834 (66.14%)<br>427 (33.86%)<br>0 (0.00%) |
|-----------------|----|---------------------------|------------------------------|-------------------------------------------|
| DECEASED        | 8  |                           | PREFER NOT TO ANSWER         | 0 (0.00%)                                 |
| CLUB CANCELLED  | 0  | CLICK HERE FOR CUMULATIVE | TOTAL FAMILY UNIT MEMBERS    | s 162                                     |
| OTHER           | 48 | MEMBERSHIP DATA           |                              |                                           |
| TOTAL 56        |    |                           | FAMILY MEMBERS PAYING HA     | LF DUES 83                                |
|                 |    |                           |                              |                                           |